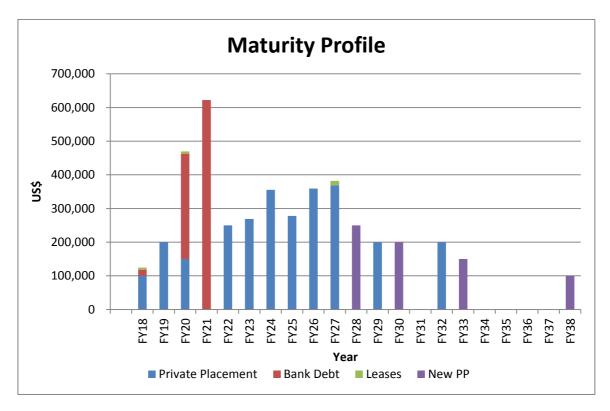

The new private placement has a weighted average interest rate of 3.36% and an average life of 13.1 years.

The new debt facilities will lengthen the Group's current debt maturity profile as shown below:

The private placement consists of 4 maturities as follows:

|        | 10-year bullet | 12-year bullet | 15-year bullet | 20-year bullet |
|--------|----------------|----------------|----------------|----------------|
| Amount | USD250m        | USD200m        | US150m         | USD100m        |
| Coupon | 3.17%          | 3.32%          | 3.47%          | 3.77%          |